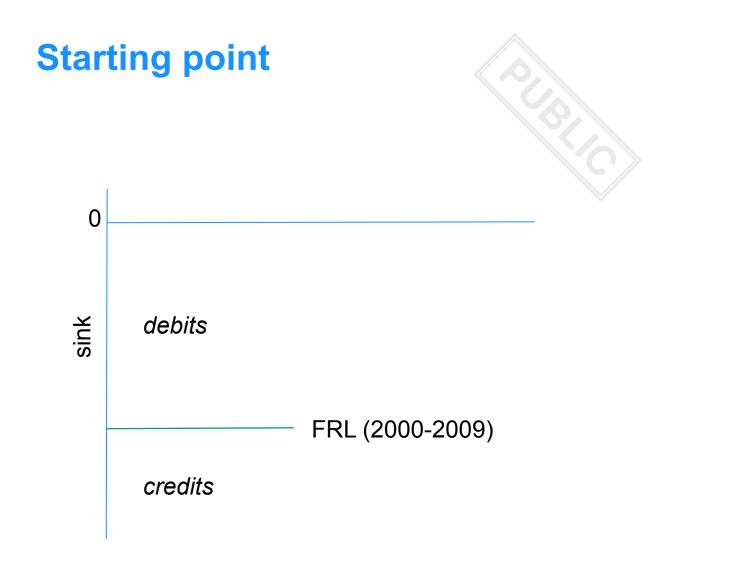

# **Changes in the text**

- Article 3 point (fa) -> moved from article 8
- Article 8 par 2a -> new compensation mechanism
  - change in recital 9 and 9a
  - change in Article 12 (b)
  - change in recital 15
- Article 8 par 5 to 7a -> improved governance provision
- Article 9 -> harvested wood products as cross-net
- Recital 7 -> mistake, has to be "contributes".
- **Recital 15** -> for clarification

# **Compensation mechanism**

**Balance between:** 

**Transparency and Fairness** 

As long as forests are managed sustainably.