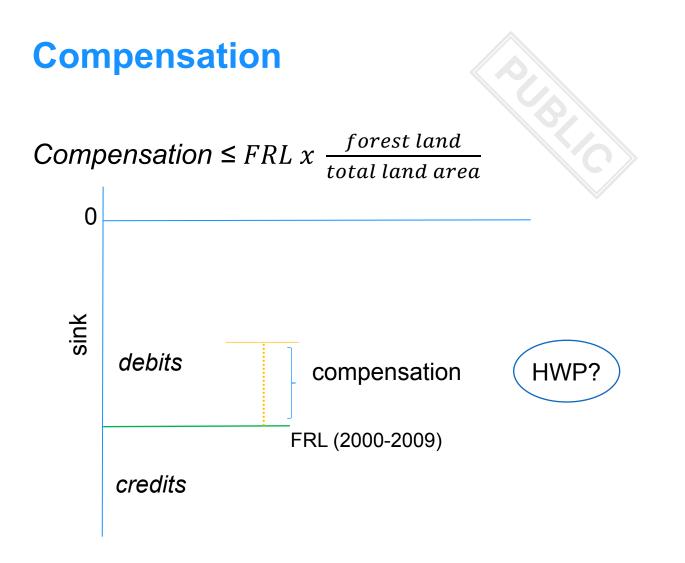

# **Changes in the text**

- Article 3 point (fa) -> moved from article 8
- Article 8 par 2a -> new compensation mechanism
  - change in recital 9 and 9a
  - change in Article 12 (b)
  - change in recital 15
- Article 8 par 5 to 7a -> improved governance provision
- Article 9 -> harvested wood products as cross-net
- Recital 7 -> mistake, has to be "contributes".
- **Recital 15** -> for clarification

# **Compensation mechanism**

**Balance between:** 

**Transparency and Fairness** 

As long as forests are managed sustainably.

### Way forward 10/07 WPE 19/07 WPE Coreper/Council Agreement © Amount of Compensation mechanism Distribution First **Based** on Distribution forest area **HWP**

# **Key questions for today**

- 1. Can you agree to a compensation mechanism as such?
- 2. Should the compensation mechanism be based on forest area?
- 3. HWP cross-net or against FRL

OD UTIODII IIDDE, PIET