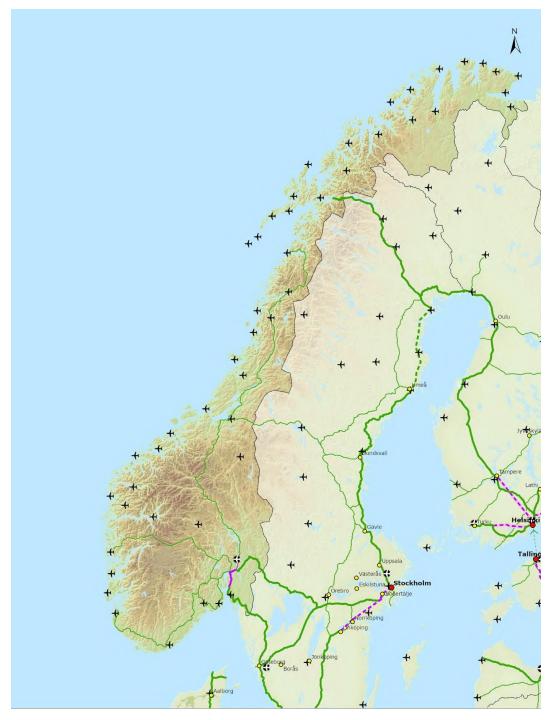

## INDICATIVE MAPS OF THE TRANS-EUROPEAN TRANSPORT NETWORK EXTENDED TO SPECIFIC THIRD COUNTRIES

Indicative Extension to Neighbouring Countries Core & Comprehensive Networks: Rail passengers and airports Norway / Iceland

| Railways Core              | Railways Extended Core        | Railways Comprehensive     | Compr Core   | Urban Nodes   |
|----------------------------|-------------------------------|----------------------------|--------------|---------------|
| Conventional               | Conventional                  | Conventional               | + 🔂 Airports | Capitals      |
| Conventional / New Constr. | Conventional / New Constr.    | Conventional / New Constr. |              |               |
| ≥ 200 km/h                 | ≥ 200 km/h                    | ≥200 km/h                  |              | O Urban Nodes |
| ≥ 200 km/h / New Constr.   | $\geq$ 200 km/h / New Constr. | ≥ 200 km/h / New Constr    |              |               |
| Projected                  |                               | <> Projected               |              | TENtec        |