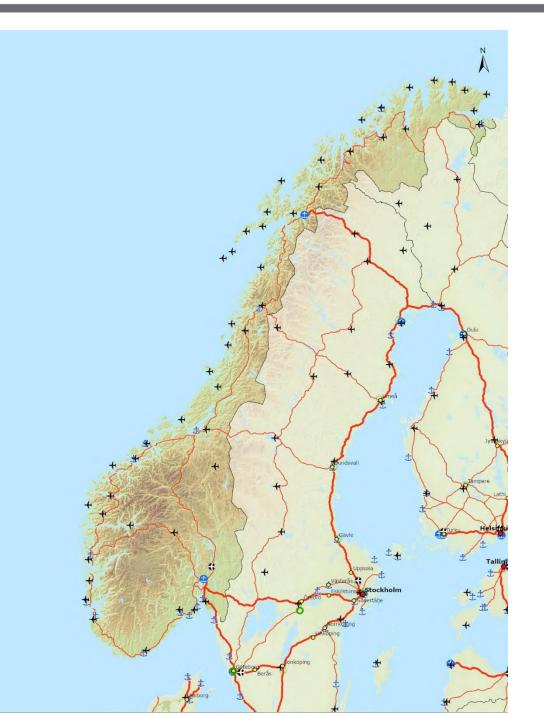

## INDICATIVE MAPS OF THE TRANS-EUROPEAN TRANSPORT NETWORK EXTENDED TO SPECIFIC THIRD COUNTRIES

Indicative Extension to Neighbouring Countries Core & Comprehensive Networks: Rail passengers and airports Norway / Iceland

TREE.2.A

| Roads Core              | Roads Extended Core | Roads Comprehensive  | Compr Core |          | Urba | n Nodes     |
|-------------------------|---------------------|----------------------|------------|----------|------|-------------|
| Road                    | Road                | Road                 | Ĵ Ĵ        | Ports    | •    | Capitals    |
| Road / New Construction | Road / New Cnstr.   | - Road / New Constr. | 0 0        | RRT      | 0    | Urban Nodes |
| Projected               |                     | 🚗 Projected          | + 0        | Airports |      | TENtec      |