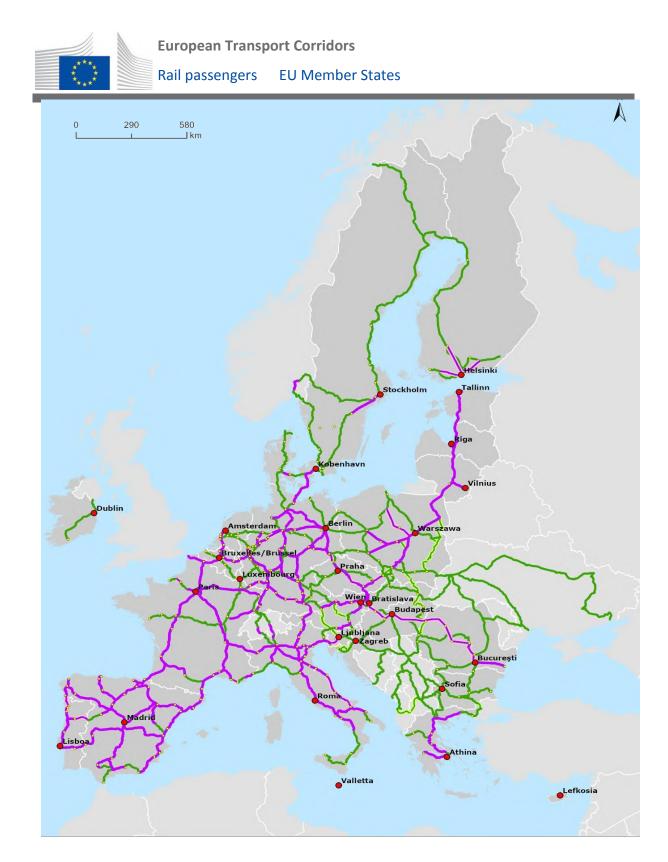

## Map Finder Chart for European Transport Corridors

 Railways Core
 Railways Extended Core
 Urban Nodes

 ≥ 200 km/h
 ≥ 200 km/h
 ≥ 200 km/h

 ≥ 160 km/h
 ≥ 160 km/h
 TENtec

**European Transport Corridors** Rail freight EU Member States