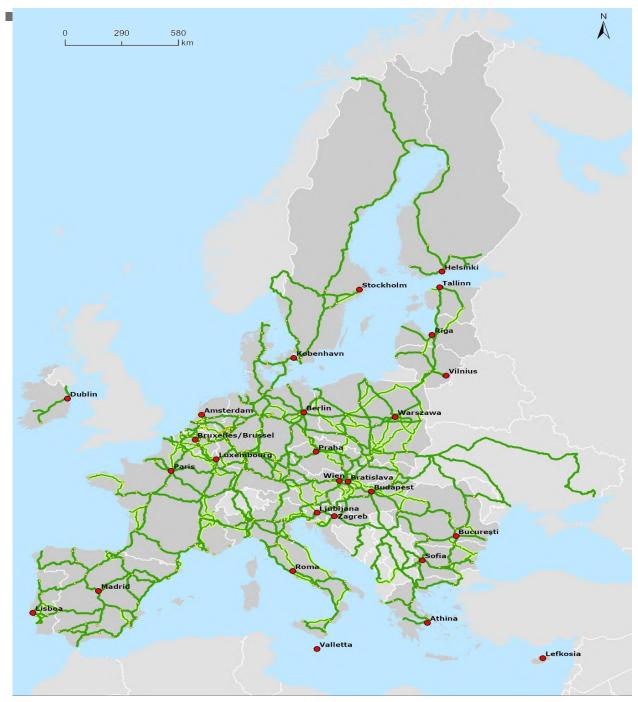

## Map Finder Chart for European Transport Corridors

 Railways Core
 Railways Extended Core
 Urban Nodes

 ≥ 200 km/h
 ≥ 200 km/h
 ≥ 200 km/h

 ≥ 160 km/h
 ≥ 160 km/h
 TENtec

**European Transport Corridors** Rail freight EU Member States

| Railways Core | Railways Extended Core | Urban Nodes           |
|---------------|------------------------|-----------------------|
| _             | -                      | Capitals Ourban Nodes |
|               |                        | TENtec                |