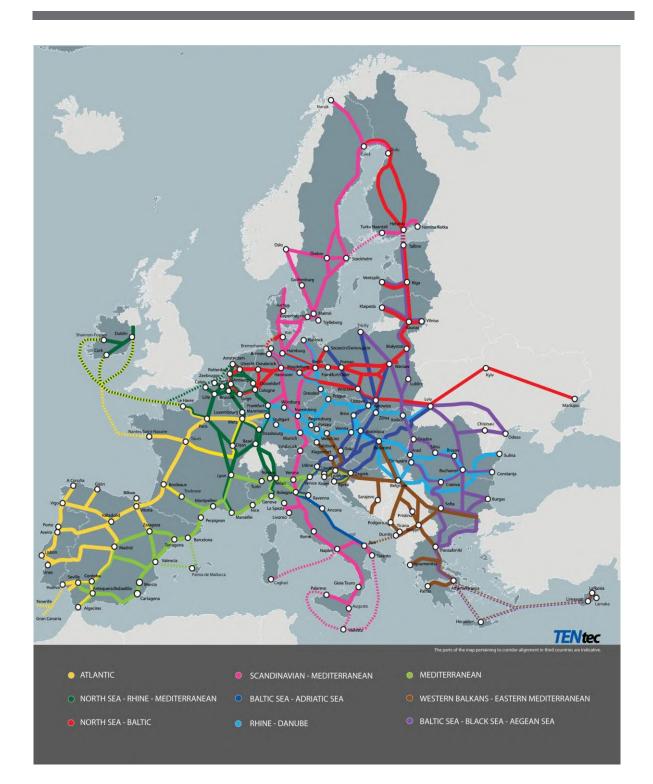

## ANNEX III

## ALIGNMENT OF THE EUROPEAN TRANSPORT CORRIDORS

## Map Finder Chart for European Transport Corridors

 Railways Core
 Railways Extended Core
 Urban Nodes

 ≥ 200 km/h
 ≥ 200 km/h
 ≥ 200 km/h

 ≥ 160 km/h
 ≥ 160 km/h
 TENtec

**European Transport Corridors** Rail freight EU Member States