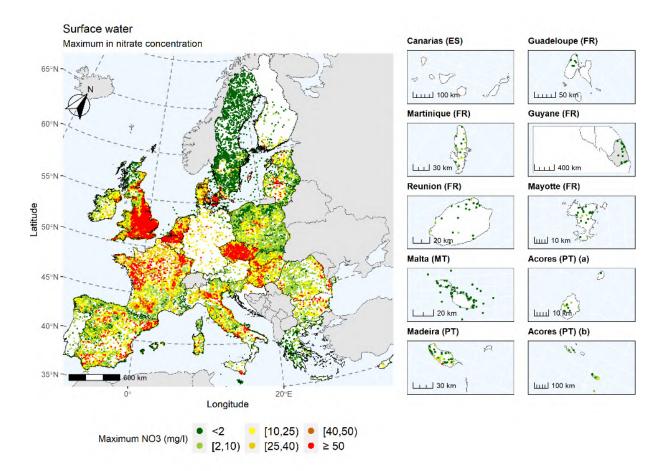

Map 33: Winter average nitrate concentrations in surface water for the reporting period 2016-2019. Higher values are plotted on the top

Map 34: Maximum nitrate concentrations in surface water for the reporting period 2016-2019