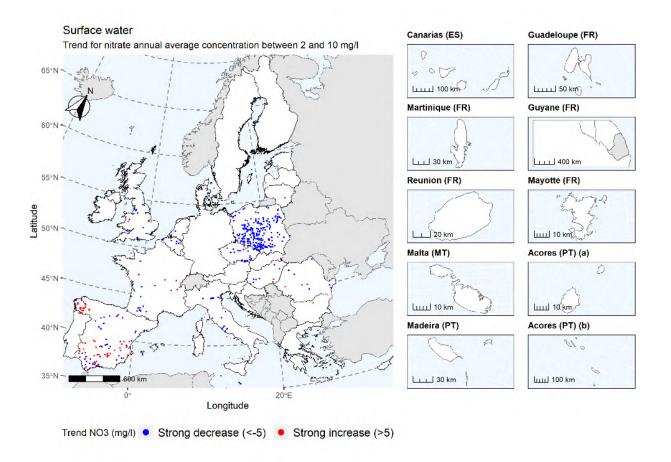

Map 38: Strong trends in annual average nitrate concentrations in surface water (all categories) between the reporting periods 2012-2015 and 2016-2019 for stations with an average annual nitrate concentration between 2 and 10 mg/l in 2016-2019