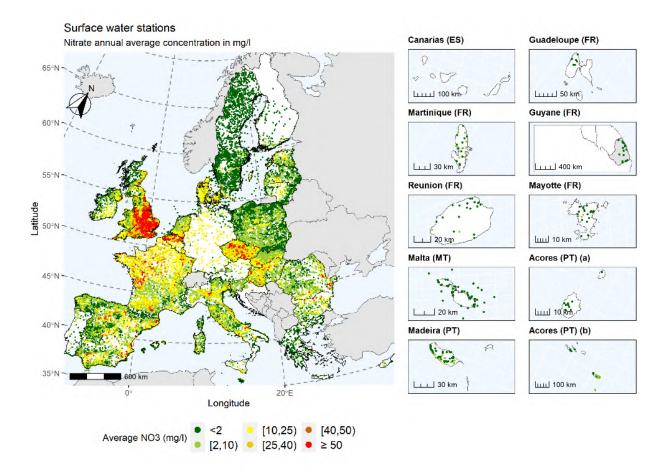

Map 31: Annual average nitrate concentrations in surface water (all categories) for the reporting period 2016-2019. Higher values are plotted on the top

Map 32: Comparison between annual average nitrate concentrations in surface water for each concentration class separately. Reporting period 2016-2019