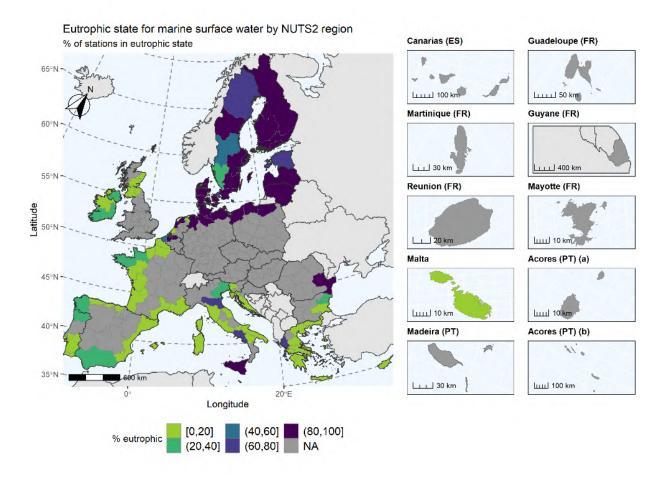

{COM(2021) 1000 final}

Map 29: Percentage of saline surface waters stations (transitional, coastal, and marine waters) in eutrophic status at the NUTS2 level, for the reporting period 2016-2019. The label 'NA' stands for not available data.