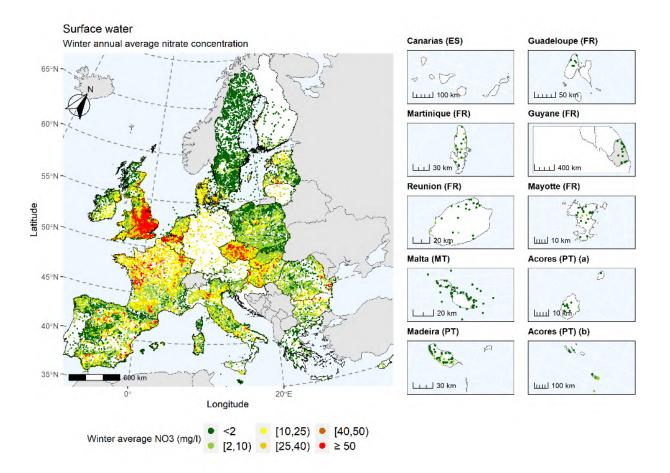

Map 33: Winter average nitrate concentrations in surface water for the reporting period 2016-2019. Higher values are plotted on the top

Map 34: Maximum nitrate concentrations in surface water for the reporting period 2016-2019