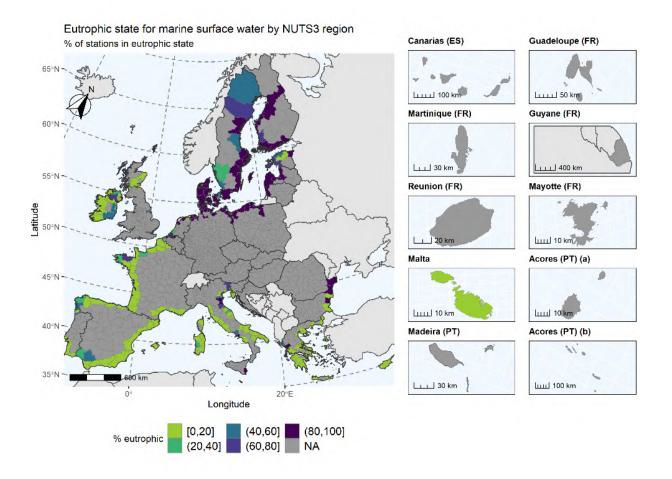

Map 30: Percentage of saline surface waters stations (transitional, coastal, and marine waters) in eutrophic status at the NUTS3 level, for the reporting period 2016-2019. The label 'NA' stands for not available data.