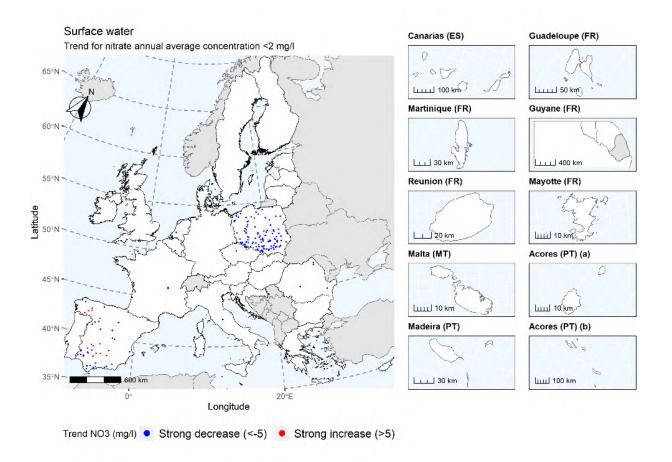

Map 37: Strong trends in annual average nitrate concentrations in surface water (all categories) between the reporting periods 2012-2015 and 2016-2019 for stations with an average annual nitrate concentration below 2 mg/l in 2016-2019