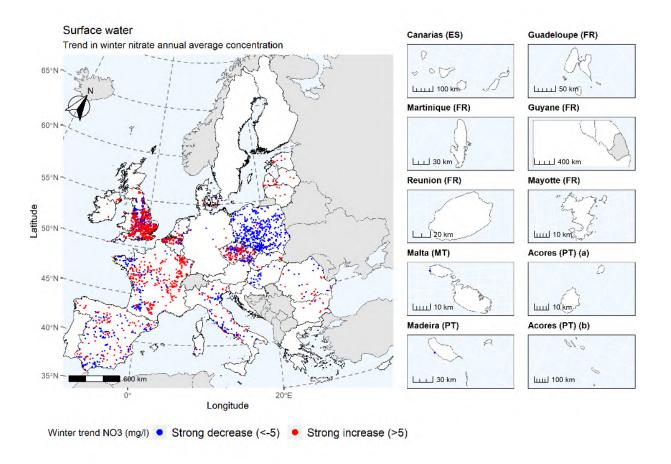

Map 35: Strong trends in annual average nitrate concentrations in surface water (all categories) between the reporting periods 2012-2015 and 2016-2019 for all stations

Map 36: Strong trends in winter average nitrate concentrations in surface water (all categories) between the reporting periods 2012-2015 and 2016-2019