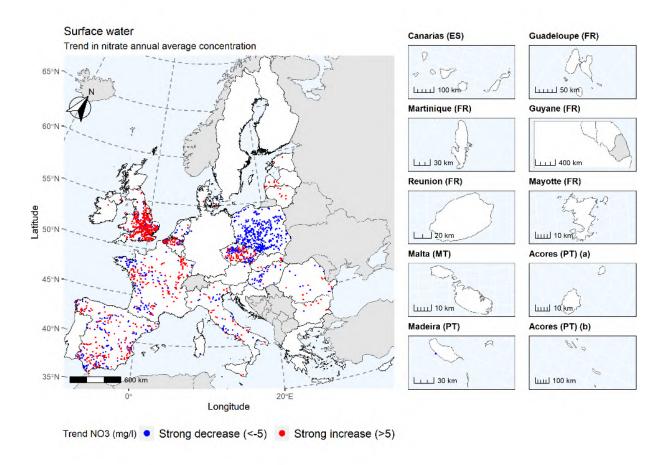

Map 35: Strong trends in annual average nitrate concentrations in surface water (all categories) between the reporting periods 2012-2015 and 2016-2019 for all stations

Map 36: Strong trends in winter average nitrate concentrations in surface water (all categories) between the reporting periods 2012-2015 and 2016-2019