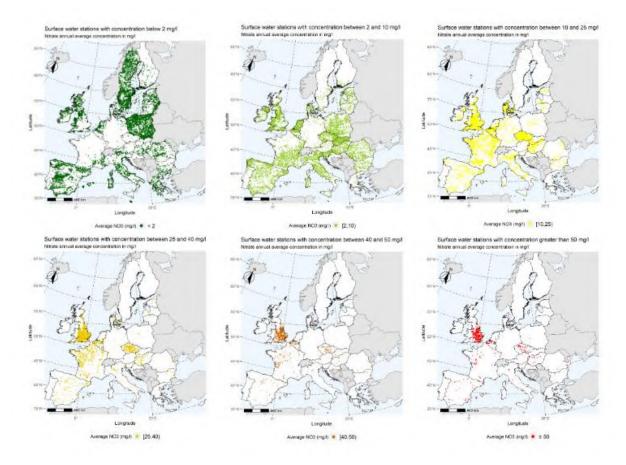

Map 31: Annual average nitrate concentrations in surface water (all categories) for the reporting period 2016-2019. Higher values are plotted on the top

Map 32: Comparison between annual average nitrate concentrations in surface water for each concentration class separately. Reporting period 2016-2019