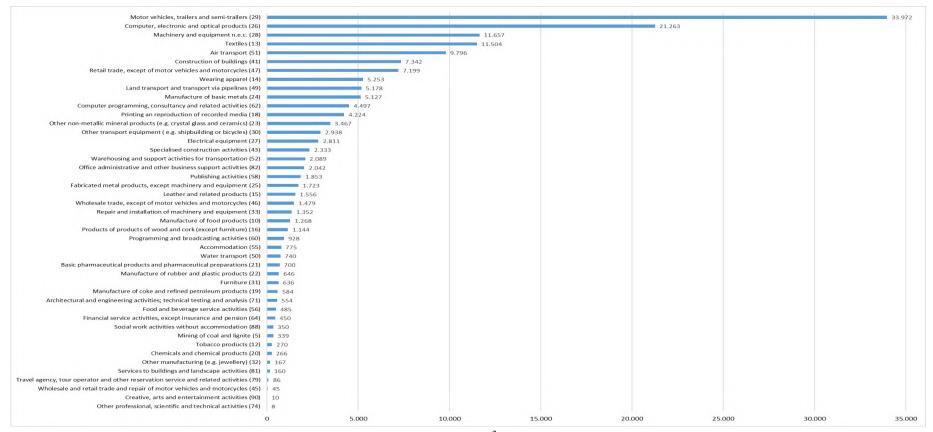

# **TABLE OF CONTENTS**

| 1. | Cumulative data for the programming period (1 January 2014 to 31 December 2020)                            | 2    |
|----|------------------------------------------------------------------------------------------------------------|------|
|    | Table 1: Final report submitted in 2021                                                                    | 3    |
| 2. | Cumulative data from 2007 to 2022                                                                          | 4    |
|    | Chart 1: Number of applications submitted between 2007 and 2022                                            | 4    |
|    | Chart 2: Number of targeted workers per Member State from 2007 to 2022                                     | 5    |
|    | Chart 3: EGF amount requested (in EUR) per Member State between 2007 and 2022                              | 6    |
|    | Chart 4: Average EGF amount requested (in EUR) per beneficiary and per Member State                        | 7    |
|    | Table 2: EGF applications submitted up to 31 December 2022 (excluding rejected and withdrawn applications) | 8    |
|    | Table 3: EGF applications by sector submitted up to 31 December 2022                                       | 9    |
|    | Table 4: Number of applications by sector* (NACE Rev.2) between 2007 and 2022                              | . 13 |
|    | Chart 5: Number of targeted beneficiaries per sector* (NACE Rev. 2) between 2007 and 2022                  | . 14 |

#### 2. Cumulative data from 2007 to 2022

Chart 1: Number of applications submitted between 2007 and 2022

|                 | 2007 | 2008 | 2009 | 2010 | 2011 | 2012 | 2013 | 2014 | 2015 | 2016 | 2017 | 2018 | 2019 | 2020 | 2021 | 2022 | Total |
|-----------------|------|------|------|------|------|------|------|------|------|------|------|------|------|------|------|------|-------|
| Crisis-related* | 0    | 0    | 22   | 23   | 17   | 0    | 0    | 11   | 3    | 1    | 2    | 2    | 0    | 4    | 5    | 1    | 91    |
| Trade-related   | 8    | 5    | 5    | 6    | 5    | 9    | 12   | 7    | 8    | 5    | 8    | 1    | 0    | 2    | 3    | 1    | 85    |
| Other           |      |      |      |      |      |      |      |      |      |      |      |      |      |      | 0    | 1    | 1     |
| Total           | 8    | 5    | 27   | 29   | 22   | 9    | 12   | 18   | 11   | 6    | 10   | 3    | 0    | 6    | 8    | 3    | 177   |
| % of total      | 5%   | 3%   | 15%  | 16%  | 12%  | 5%   | 7%   | 10%  | 6%   | 3%   | 6%   | 2%   | 0%   | 3%   | 5%   | 2%   | 100%  |

\*of which nine were COVID-19 pandemic-related.

Between 2007 and 2022, the Commission received 91 crisis-related applications and 85 trade-related applications. The total number of applications received each year varies, with an average of around 11 applications per year.