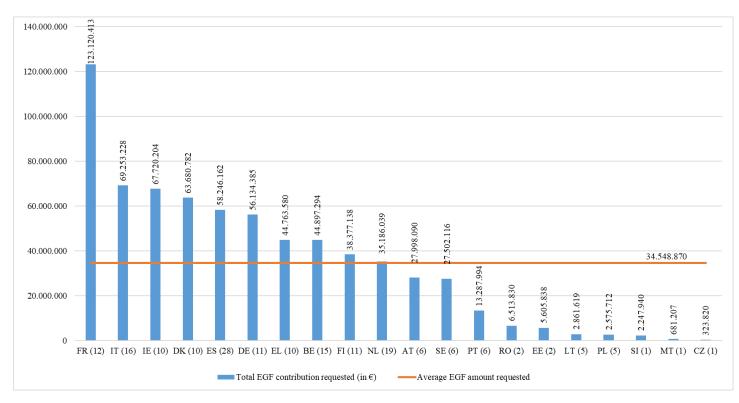

Number of applications is indicated in brackets.

| Total EGF amount requested:   | EUR 690 977 391 |
|-------------------------------|-----------------|
| Average EGF amount requested: | EUR 34 548 870  |

Between 2007 and 2022, 20 Member States requested a total amount of EUR 690 977 391 from the EGF. France requested the highest amount of EGF co-financing (EUR 123 120 413; 12 applications), followed by Italy (EUR 69 253 228; 16 applications) and Ireland (EUR 67 720 204; 10 applications).