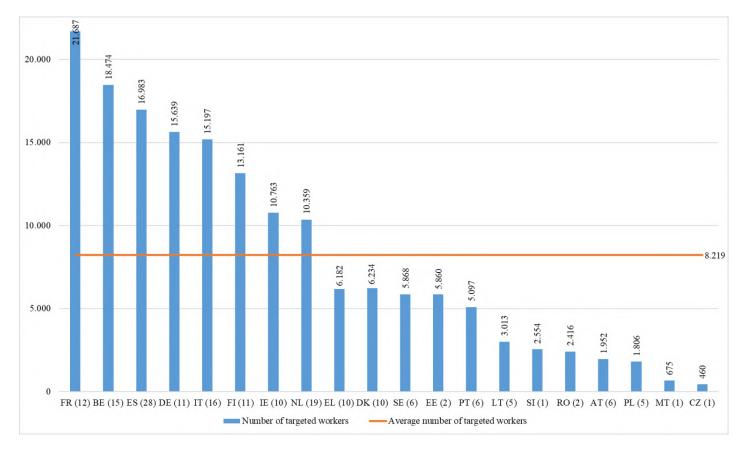

Number of applications is in indicated in brackets.

| Total number of targeted workers:                    | 164 380 |
|------------------------------------------------------|---------|
| Average number of targeted workers per Member State: | 8 219   |

Between 2007 and 2022, 177 applications submitted (excluding those withdrawn or rejected) by 20 Member States targeted 164 380 workers. France requested support for the highest number of workers (21 687; 12 cases), followed by Belgium (18 474; 15 cases), and Spain (16 983; 28 cases).