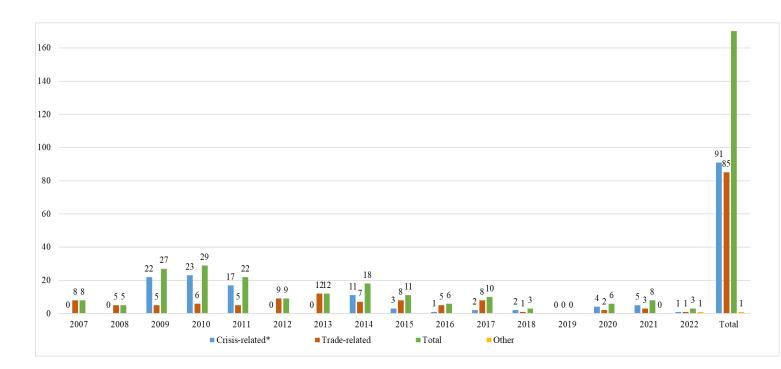

#### 2. Cumulative data from 2007 to 2022

Chart 1: Number of applications submitted between 2007 and 2022

|                 | 2007 | 2008 | 2009 | 2010 | 2011 | 2012 | 2013 | 2014 | 2015 | 2016 | 2017 | 2018 | 2019 | 2020 | 2021 | 2022 | Total |
|-----------------|------|------|------|------|------|------|------|------|------|------|------|------|------|------|------|------|-------|
| Crisis-related* | 0    | 0    | 22   | 23   | 17   | 0    | 0    | 11   | 3    | 1    | 2    | 2    | 0    | 4    | 5    | 1    | 91    |
| Trade-related   | 8    | 5    | 5    | 6    | 5    | 9    | 12   | 7    | 8    | 5    | 8    | 1    | 0    | 2    | 3    | 1    | 85    |
| Other           |      |      |      |      |      |      |      |      |      |      |      |      |      |      | 0    | 1    | 1     |
| Total           | 8    | 5    | 27   | 29   | 22   | 9    | 12   | 18   | 11   | 6    | 10   | 3    | 0    | 6    | 8    | 3    | 177   |
| % of total      | 5%   | 3%   | 15%  | 16%  | 12%  | 5%   | 7%   | 10%  | 6%   | 3%   | 6%   | 2%   | 0%   | 3%   | 5%   | 2%   | 100%  |

\*of which nine were COVID-19 pandemic-related.

Between 2007 and 2022, the Commission received 91 crisis-related applications and 85 trade-related applications. The total number of applications received each year varies, with an average of around 11 applications per year.