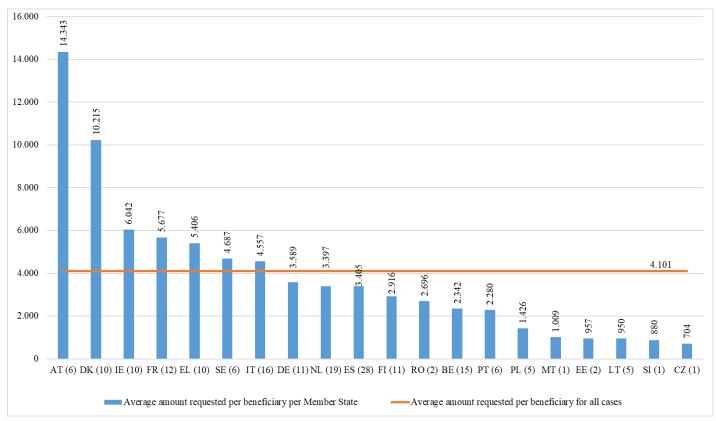

# Chart 4: Average EGF amount requested (in EUR) per beneficiary and per Member State between 2007 and 2022

Number of applications is indicated in brackets.

## Average EGF amount requested per beneficiary: EUR 4 101

On average, each of the 20 Member States applying for EGF support between 2007 and 2022 requested EUR 4 101 per targeted beneficiary. The highest average amount per beneficiary was requested by Austria (EUR 14 343; 6 cases and 1 952 beneficiaries), followed by Denmark (EUR 10 215; 10 cases and 6 234 beneficiaries) and Ireland (EUR 6 042; 10 cases and 10 763 beneficiaries).