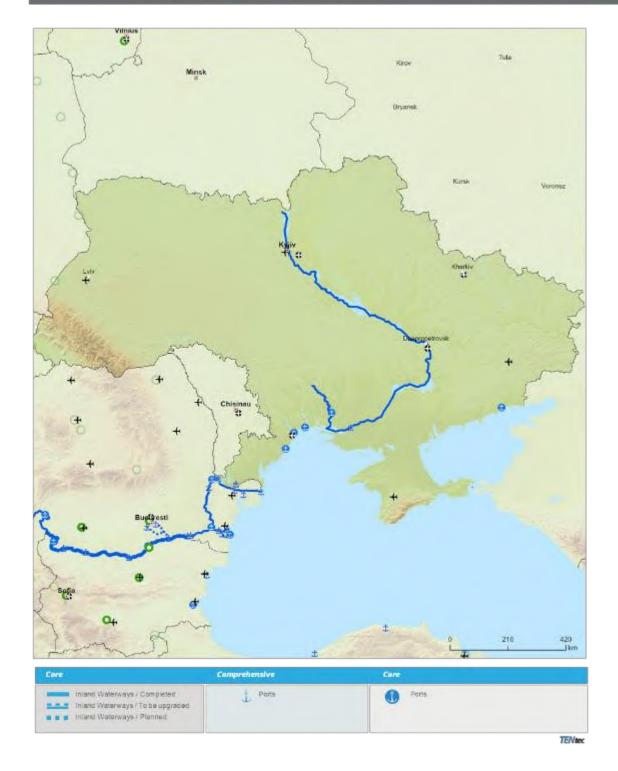

# Indicative maps of the core network in Ukraine, Inland Waterways Comprehensive & Core Networks: Inland waterways and ports Eastern Partnership Transport Network: Ukraine