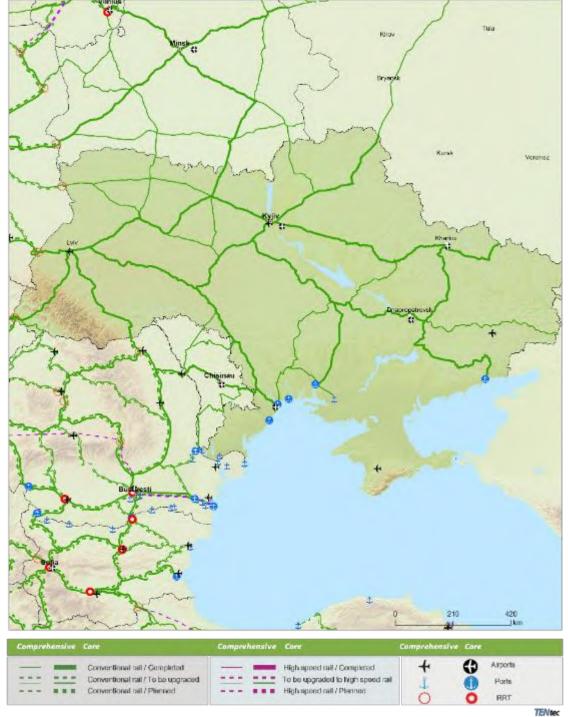

## Annex III is amended as follows:

(1) maps 16.7 and 16.8 are replaced by the following:

Indicative maps of the core network in Ukraine, railways

Comprehensive Network: Railways, ports, rail-road-terminals and airports Core Network: Railways, ports, rail-road-terminals and airports

Eastern Partnership Transport Network: Ukraine

(2) the following map 16.9 is added: