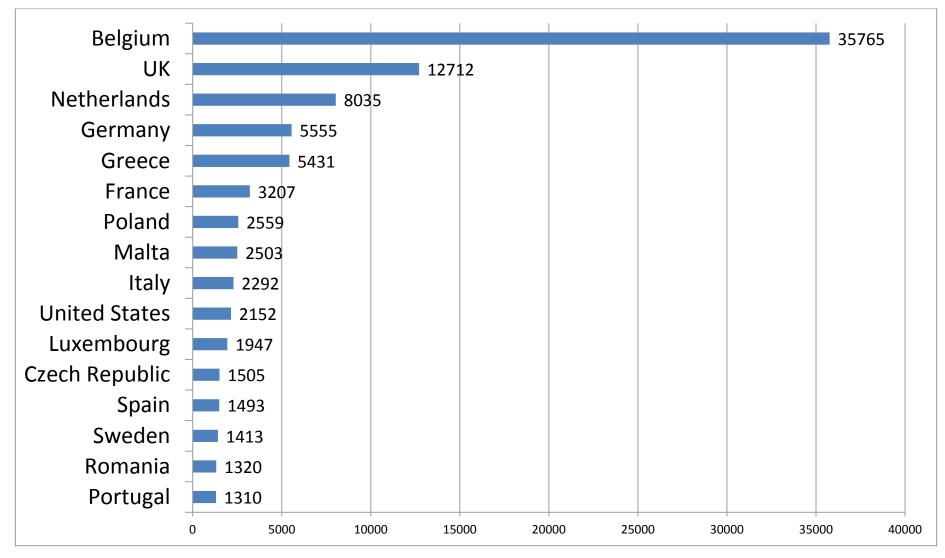

| TTE                   | 3349              | 2415  | 934          |
| EPSCO                 | 2799              | 1949  | 850          |
| AGRIFISH              | 2625              | 1243  | 1382         |
| JHA                   | 3245              | 1053  | 2192         |
| EYCS                  | 2376              | 1020  | 1356         |
| COMPET                | 1697              | 806   | 891          |
| GAC                   | 525               | 127   | 398          |
| FAC                   | 101               | 0     | 101          |
| Total                 | 30138             | 18370 | 11768        |



## NETHERLANDS PRESIDENCY (January - June 2016) ONLINE VIEWERS OF COUNCIL OPEN SESSIONS



### **NETHERLANDS PRESIDENCY (January - June 2016)**

### LOCATION OF LIVE VIEWERS



#### **NETHERLANDS PRESIDENCY (January - June 2016)**

#### **MOST WATCHED WEBCAST - LIVE Viewers**



| NETHERLANDS PRESIDENCY |  |
|------------------------|--|
| January - June 2016    |  |

| 3442nd ECOFIN<br>15 January                                                                                                                                             |        |             | ECOFIN<br>bruary                                   | 3454th ECOFIN<br>8 March |                                                                | 3468th ECOFIN<br>25 May |                                                                | 3475th ECOFIN<br>17 June |                                                                |
|--------------------------------------------------------------------------------