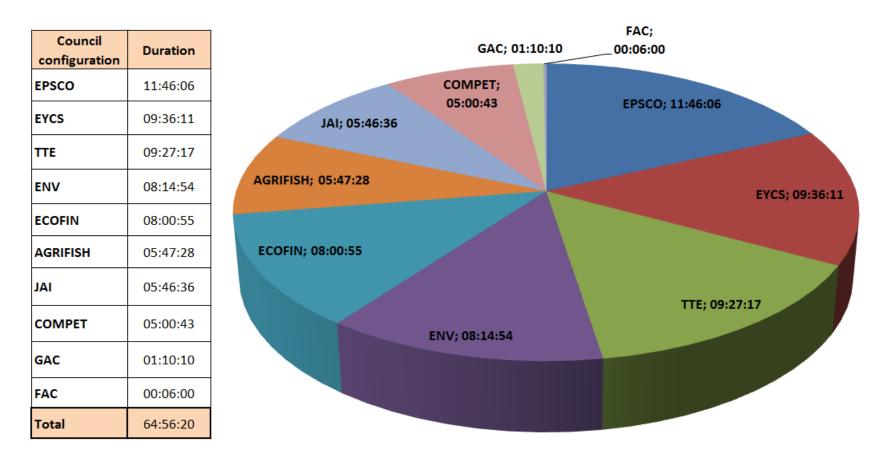

### **NETHERLANDS PRESIDENCY (January - June 2016) DURATION OF OPEN SESSIONS PER COUNCIL CONFIGURATION**