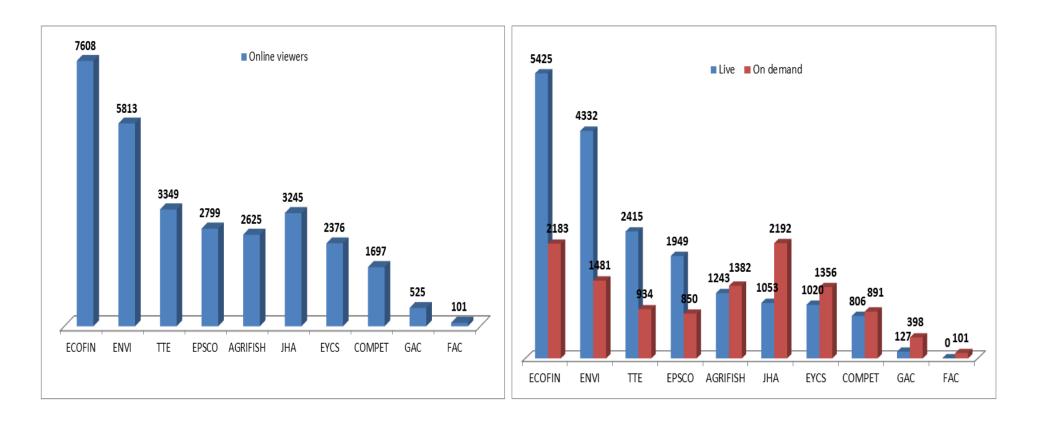

### NETHERLANDS PRESIDENCY (January - June 2016) ONLINE VIEWERS OF COUNCIL OPEN SESSIONS

|                       |                   | Viev  | v by         |
|-----------------------|-------------------|-------|--------------|
| Council configuration | Online<br>viewers | Live  | On<br>demand |
| ECOFIN                | 7608              | 5425  | 2183         |
| ENVI                  | 5813              | 4332  | 1481         |
| TTE                   | 3349              | 2415  | 934          |
| EPSCO                 | 2799              | 1949  | 850          |
| AGRIFISH              | 2625              | 1243  | 1382         |
| JHA                   | 3245              | 1053  | 2192         |
| EYCS                  | 2376              | 1020  | 1356         |
| COMPET                | 1697              | 806   | 891          |
| GAC                   | 525               | 127   | 398          |
| FAC                   | 101               | 0     | 101          |
| Total                 | 30138             | 18370 | 11768        |

## NETHERLANDS PRESIDENCY (January - June 2016) ONLINE VIEWERS OF COUNCIL OPEN SESSIONS