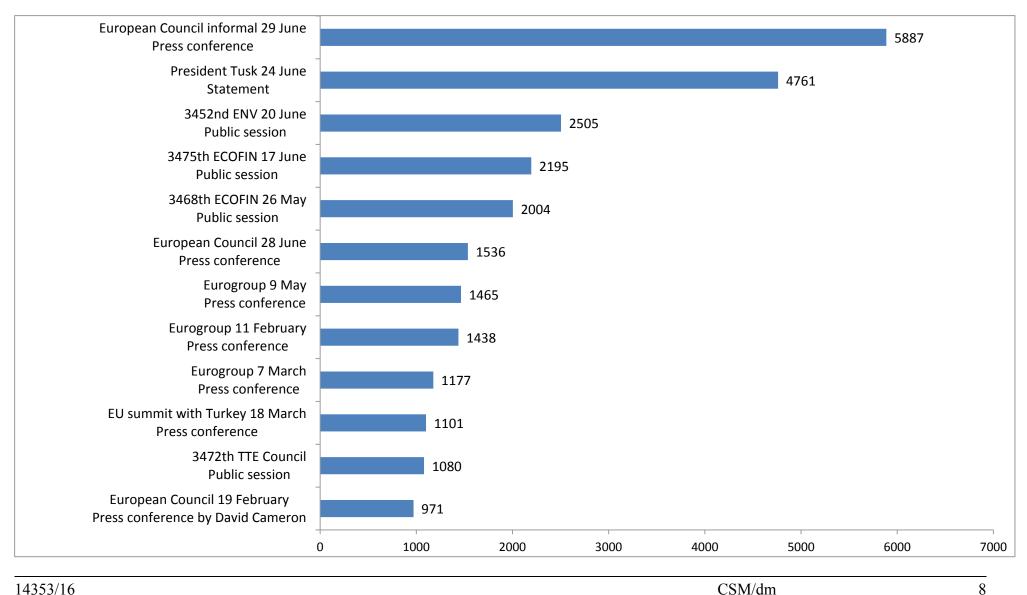

## NETHERLANDS PRESIDENCY (January - June 2016) ONLINE VIEWERS OF COUNCIL OPEN SESSIONS