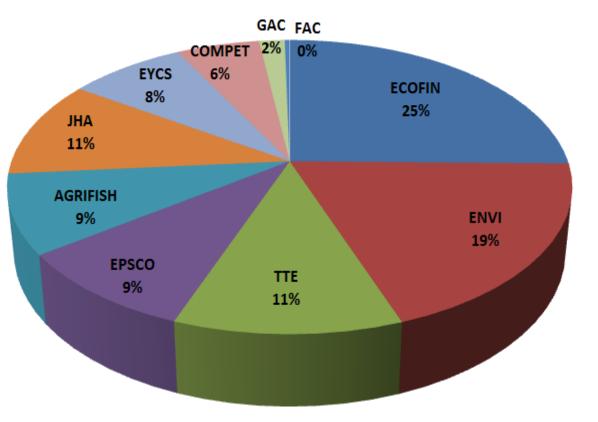

### NETHERLANDS PRESIDENCY (January - June 2016) ONLINE VIEWERS OF COUNCIL OPEN SESSIONS

|                       |                   | Viev  | v by         |
|-----------------------|-------------------|-------|--------------|
| Council configuration | Online<br>viewers | Live  | On<br>demand |
| ECOFIN                | 7608              | 5425  | 2183         |
| ENVI                  | 5813              | 4332  | 1481         |
| TTE                   | 3349              | 2415  | 934          |
| EPSCO                 | 2799              | 1949  | 850          |
| AGRIFISH              | 2625              | 1243  | 1382         |
| JHA                   | 3245              | 1053  | 2192         |
| EYCS                  | 2376              | 1020  | 1356         |
| COMPET                | 1697              | 806   | 891          |
| GAC                   | 525               | 127   | 398          |
| FAC                   | 101               | 0     | 101          |
| Total                 | 30138             | 18370 | 11768        |

## NETHERLANDS PRESIDENCY (January - June 2016) ONLINE VIEWERS OF COUNCIL OPEN SESSIONS